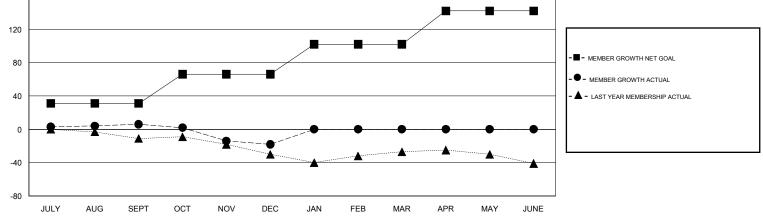

## District 201T1

Results as of: 12/31/2019

| GMT:                                       |               | L           | OCATION AUSTRALI | A                                          |                           |                         | GMT CA                                             |  |
|--------------------------------------------|---------------|-------------|------------------|--------------------------------------------|---------------------------|-------------------------|----------------------------------------------------|--|
|                                            | Club          | )S          |                  | Members<br>RESULTS FOR 2019-2020           |                           |                         |                                                    |  |
|                                            | RESULTS FOR   | R 2019-2020 |                  |                                            |                           |                         |                                                    |  |
| QUARTER                                    | NEW CLUB GOAL | NEW CLUBS   | DROPPED CLUBS    | QUARTER                                    | MEMBER GROWTH NET<br>GOAL | MEMBER GROWTH<br>ACTUAL | DROPPED<br>MEMBERS ACTUAL<br>(including transfers) |  |
| JULY/AUG/SEPT                              | 0             | 0           | 0                | JULY/AUG/SEPT                              | 31<br>35                  | 30<br>17                | 23<br>39                                           |  |
| OCT/NOV/DEC<br>JAN/FEB/MAR<br>APR/MAY/JUNE | 0             | 0           | 0<br>0           | OCT/NOV/DEC<br>JAN/FEB/MAR<br>APR/MAY/JUNE | 36<br>40                  | 0<br>0                  | 0                                                  |  |